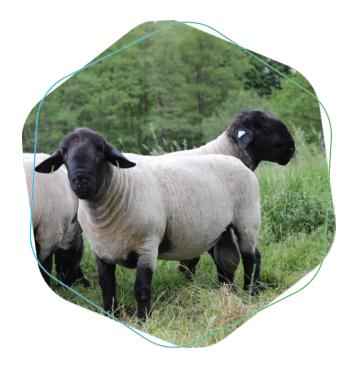

# Suffolk

## ORIGINS AND NATURAL APTITUDES

Originally an English breed, the SUFFOLK is the result of crossbreeding between « Norfolk » ewes and « Southdown » rams. French sheep farmers have come to appreciate both its breeding and meat qualities, in particular :